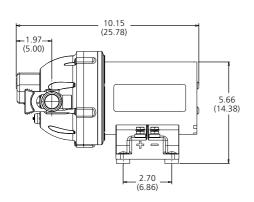

ing, filtration, dispensing, and pressure boosting. EPDM valves with Santoprene diaphragms are available at this time. Additional materials are



## **MODELS**

| MODEL #S  | CE  | VOLTAGE | SWITCH<br>PSI (BAR) | BYPASS PSI<br>(BAR) | DIAPHRAGM  | CHECK VALVE | OPEN FLOW GPM<br>(LPM) | FITTINGS   |
|-----------|-----|---------|---------------------|---------------------|------------|-------------|------------------------|------------|
| R7300142A | Yes | 12      | 80 (5.5)            | Yes                 | Santoprene | EPDM        | 7.0 (26.5)             | 3/4" HB ST |
| R7300342  | Yes | 24      | 80 (5.5)            | Yes                 | Santoprene | EPDM        | 7.0 (26.5)             | 3/4" HB ST |

## **DIMENSIONAL DRAWING**

UNLESS OTHERWISE STATED DIMENSIONS IN [] ARE IN MM.