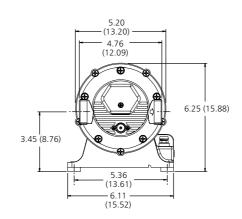

g, filtration, dispensing, and pressure boosting. EPDM valves with Santoprene diaphragms are available at this time. Additional materials are



## **MODELS**

| MODEL #S  | CE  | VOLTAGE | SWITCH<br>PSI (BAR) | BYPASS PSI<br>(BAR) | DIAPHRAGM  | CHECK VALVE | OPEN FLOW GPM<br>(LPM) | FITTINGS   |
|-----------|-----|---------|---------------------|---------------------|------------|-------------|------------------------|------------|
| R7300142A | Yes | 12      | 80 (5.5)            | Yes                 | Santoprene | EPDM        | 7.0 (26.5)             | 3/4" HB ST |
| R7300342  | Yes | 24      | 80 (5.5)            | Yes                 | Santoprene | EPDM        | 7.0 (26.5)             | 3/4" HB ST |

## **DIMENSIONAL DRAWING**

UNLESS OTHERWISE STATED DIMENSIONS IN [] ARE IN MM.