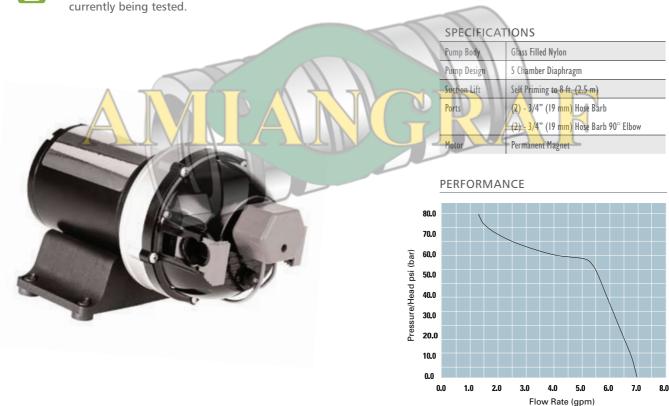

## PENTAFLEX SERIES | FOR INTERNATIONAL & US MARKETS

ITT Flojet's Pentaflex delivers breakthrough performance for high flow and high pressure applications. These pumps are engineered and constructed of materials suited to handle a broad range of chemicals. The Pentaflex pump selfpriming and can run dry for short periods of time. They are designed as duty cycle pump but can run continuously for short periods of time. Typical applications include tranfer, delivery, spraying, cooling, filtration, dispensing, and pressure boosting. EPDM valves with Santoprene diaphragms are available at this time. Additional materials are

## **MODELS**

| MODEL #S  | CE  | VOLTAGE | SWITCH<br>PSI (BAR) | BYPASS PSI<br>(BAR) | DIAPHRAGM  | CHECK VALVE | OPEN FLOW GPM<br>(LPM) | FITTINGS   |
|-----------|-----|---------|---------------------|---------------------|------------|-------------|------------------------|------------|
| R7300142A | Yes | 12      | 80 (5.5)            | Yes                 | Santoprene | EPDM        | 7.0 (26.5)             | 3/4" HB ST |
| R7300342  | Yes | 24      | 80 (5.5)            | Yes                 | Santoprene | EPDM        | 7.0 (26.5)             | 3/4" HB ST |